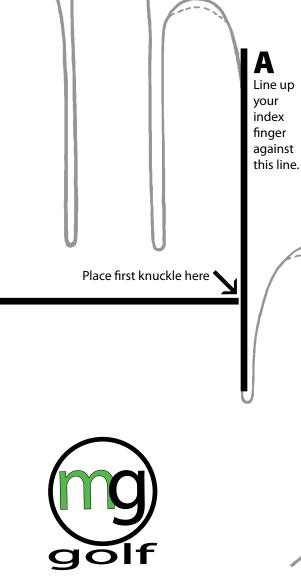

## Ordering the right size glove is as easy as 1 ... 2 ... 3!

Place your hand, palm down, fingers together, on the chart. Be sure to line up the edge of your index finger on the line marked "A."

Line up your first knuckle at the arrow.

 ${f 3}$  Read your size, measured across the knuckles, on the line marked "B."

## MEN ONLY:

If your fingers are a little short for your hand size, you should order a CADET size. (Cadet sizes are not available in ladies' gloves.)

The outline of the hand shown is a Men's Medium. Dotted lines show Cadet Medium. Cadet sizes are the same as Men's across the palm, but are 1/4" shorter in the fingers.